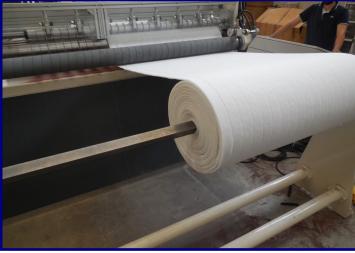

## Slitting/rewinding machine for non-woven coils

Model: SMA-CSB/UR

Pressure cutting is performed via multiblade shaft and counter shaft.

The cutting system is efficient and allows rewinding of the non-woven fabric on one shaft only.

## **Accessories:**

3 Ph N/PE

Shafts with 1000 to 2000mm cutting size Standard cutting separators -25/30/40/50/60/80/100/110/120 (customizable upon request)

The machine is equipped with only one multiblade shaft with 2000mm cutting width. Separators are 100mm (for production of 100mm wide wheels)