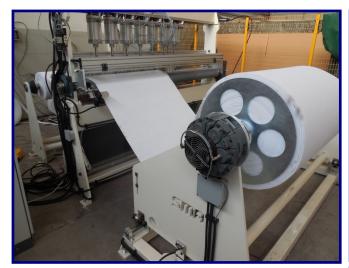

## Slitting/rewinding machine for non-woven coils

Model: SMA-CSB/UR

Pressure cutting is performed via multiblade shaft and counter shaft.

The cutting system is efficient and allows rewinding of the non-woven fabric on one shaft only.

The machine allows quick replacement of the multiblade shaft (3-4 minutes), and a it is PLC-controlled for the handling of working stages. Via operator panel, it is possible to customize working stages and procedures. S.M.A. can also provide the motorised cutting unit only.

## **Accessories:**

3 Ph N/PE

Shafts with 1000 to 2000mm cutting size Standard cutting separators -25/30/40/50/60/80/100/110/120 (customizable upon request)

The machine is equipped with only one multiblade shaft with 2000mm cutting width. Separators are 100mm (for production of 100mm wide wheels)