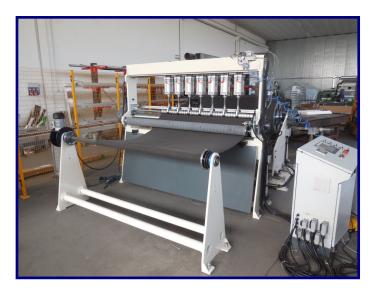

## Slitting/rewinding machine for non-woven coils

Model: SMA-CSB/UR

Pressure cutting is performed via multiblade shaft and counter shaft.

The cutting system is efficient and allows rewinding of the non-woven fabric on one shaft only.

The machine allows quick replacement of the multiblade shaft (3-4 minutes), and a it is PLC-controlled for the handling of working stages. Via operator panel, it is possible to customize working stages and procedures. S.M.A. can also provide the motorised cutting unit only.

## **Specifications**

Capacity:

25 m/min

Size and weight:

3000x3000x1800 mm

1200 kg