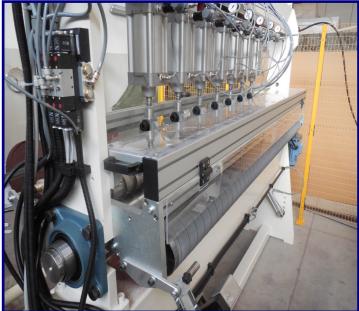

## Slitting/rewinding machine for non-woven coils

Model: SMA-CSB/UR

Pressure cutting is performed via multiblade shaft and counter shaft.

The cutting system is efficient and allows rewinding of the non-woven fabric on one shaft only.

The machine allows quick replacement of the multiblade shaft (3-4 minutes), and a it is PLC-controlled for the handling of working stages. Via operator panel, it is possible to customize working stages and procedures. S.M.A. can also provide the motorised cutting unit only.