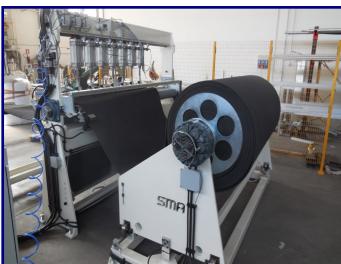

## Slitting/rewinding machine for non-woven coils

Model: SMA-CSB/UR

Pressure cutting is performed via multiblade shaft and counter shaft.

The cutting system is efficient and allows rewinding of the non-woven fabric on one shaft only.

## **Accessories:**

3 Ph N/PE

Shafts with 1000 to 2000mm cutting size Standard cutting separators -25/30/40/50/60/80/100/110/120 (customizable upon request)

The machine is equipped with only one multiblade shaft with 2000mm cutting width. Separators are 100mm (for production of 100mm wide wheels)