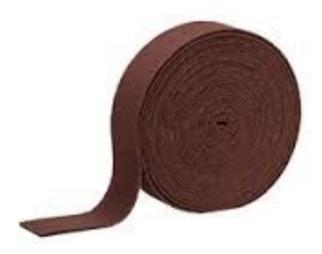

## **Accessories:**

3 Ph N/PE

Shafts with 1000 to 2000mm cutting size Standard cutting separators -25/30/40/50/60/80/100/110/120 (customizable upon request)

The machine is equipped with only one multiblade shaft with 2000mm cutting width. Separators are 100mm (for production of 100mm wide wheels)