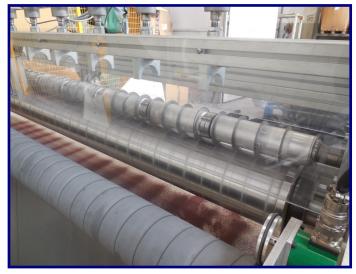

## Slitting/rewinding machine for non-woven coils

Model: SMA-CSB/UR

Pressure cutting is performed via multiblade shaft and counter shaft.

The cutting system is efficient and allows rewinding of the non-woven fabric on one shaft only.

The machine allows quick replacement of the multiblade shaft (3-4 minutes), and a it is PLC-controlled for the handling of working stages. Via operator panel, it is possible to customize working stages and procedures. S.M.A. can also provide the motorised cutting unit only.

## **Accessories:**

3 Ph N/PE

Shafts with 1000 to 2000mm cutting size Standard cutting separators -25/30/40/50/60/80/100/110/120 (customizable upon request)

The machine is equipped with only one multiblade shaft with 2000mm cutting width. Separators are 100mm (for production of 100mm wide wheels)